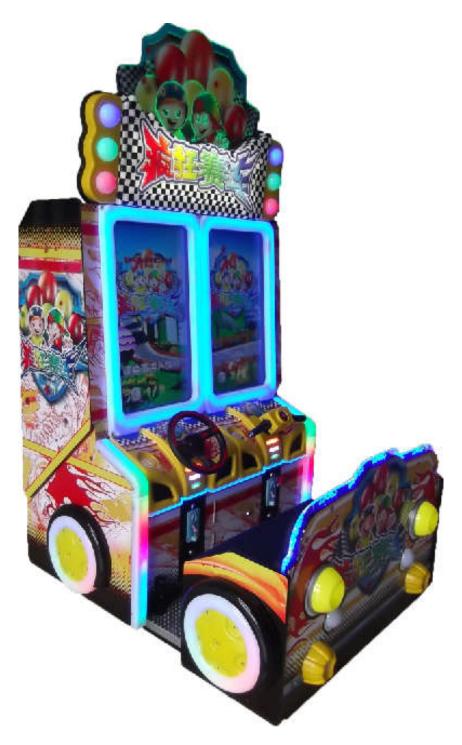

# Kid racing Instruction

**4** Warning

Before using the machine, please read carefully this Instruction.

# Machine specifications and technical parameters

Unit: mm

- 1) Working voltage: 220V or 110V
  - (note: Actual voltage please check the machine plate)
- 2) consumed power: mix 150~max 300W
- 3) Out look size: L1217×W1351×H2205 (mm)
- 4) Weight: almost 140.9 kg
- 5) Environmental conditions: Temperature(indoor):  $-10^{\circ}$ C  $\sim$  +40  $^{\circ}$ C;