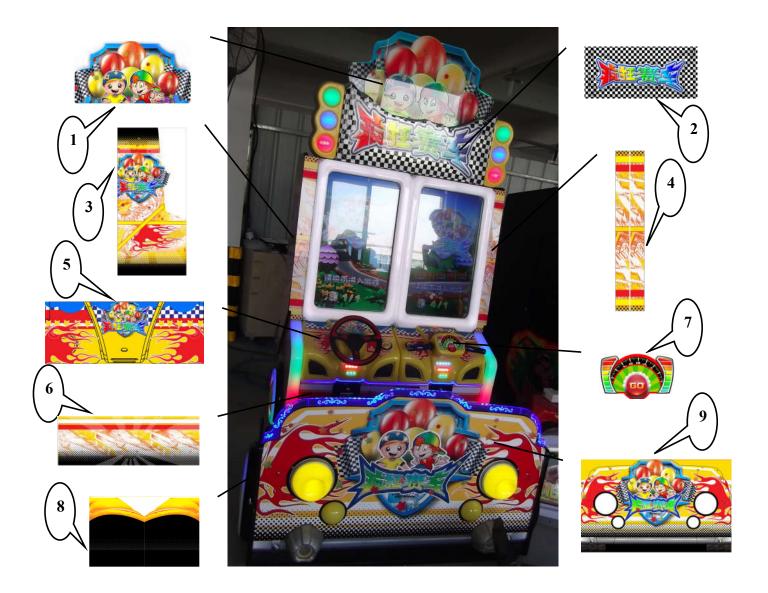

### 8-7 Art section

| NO. | Name                              | Specifications and materials | Quantity           |
|-----|-----------------------------------|------------------------------|--------------------|
| 1   | Light box picture (up)            |                              | 1                  |
| 2   | Light box picture (down)          |                              | 1                  |
| 3   | Picture by two side               | White adhesive 过 <b>UV</b>   | Left same as right |
| 4   | Picture by the side of the Screen |                              | Left same as right |
| 5   | Operating table picture           | White adhesive 过 <b>UV</b>   | 2                  |
| 6   | In front door picture             | White adhesive 过 UV          | 1                  |
| 7   | steering wheel picture            | White adhesive 过 UV          | 1                  |
| 8   | Picture of the seat two side      | White adhesive 过 UV          | Left same as right |

| 9 | 座椅背画面 | White adhesive 过 UV | 1 |
|---|-------|---------------------|---|
|---|-------|---------------------|---|

#### Kid Racing Instruction

| NO. | Name                                | Specifications and materials | Quantity |
|-----|-------------------------------------|------------------------------|----------|
| 1   | Inset coin sticker                  | White adhesive               | 2        |
| 2   | Ticket sending sticker              | White adhesive               | 2        |
| 3   | Chinese counter sticker             | White adhesive               | 1        |
| 4   | Ticket dispenser repair sticker     | White adhesive               | 1        |
| 5   | Contact floor sticker               | White adhesive               | 1        |
| 6   | Power supply use indoor label       | White adhesive               | 1        |
| 7   | Do not touch label                  | White adhesive               | 1        |
| 8   | Make sure the fun working label     | White adhesive               | 1        |
| 9   | Repair label                        | White adhesive               | 1        |
| 10  | High voltage label                  | White adhesive               | 1        |
| 11  | High temperature High voltage label | White adhesive               | 1        |