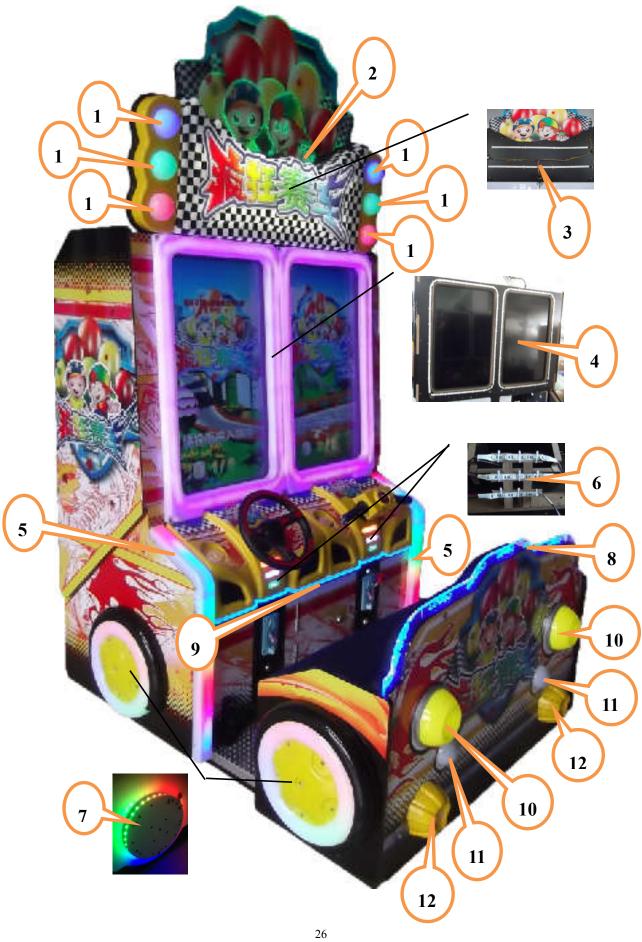

nter sticker             | White adhesive               | 1        |
| 4   | Ticket dispenser repair sticker     | White adhesive               | 1        |
| 5   | Contact floor sticker               | White adhesive               | 1        |
| 6   | Power supply use indoor label       | White adhesive               | 1        |
| 7   | Do not touch label                  | White adhesive               | 1        |
| 8   | Make sure the fun working label     | White adhesive               | 1        |
| 9   | Repair label                        | White adhesive               | 1        |
| 10  | High voltage label                  | White adhesive               | 1        |
| 11  | High temperature High voltage label | White adhesive               | 1        |

### 8-8 Electronic parts



| NO. | Name                                        | Specifications and materials         | Quantity | Unit |
|-----|---------------------------------------------|--------------------------------------|----------|------|
| 1   | Light bar of light box by two<br>side       | 12V RGB aluminum light 5CM           | 6        | 条    |
| 2   | Light box back light bar                    | 0805 12V green length 0.8m width 6mm | 1        | 条    |
| 3   | LED light bar                               | MX-S5050W 700mm                      | 2        | 条    |
| 4   | Screen light bar                            | 12V/5050RGB soft light bar/2.4M      | 2        | 条    |
| 5   | Operate table colorful light bar (two side) | WS2811B 700mm/45珠/5V                 | 2        | 条    |
| 6   | Operate table