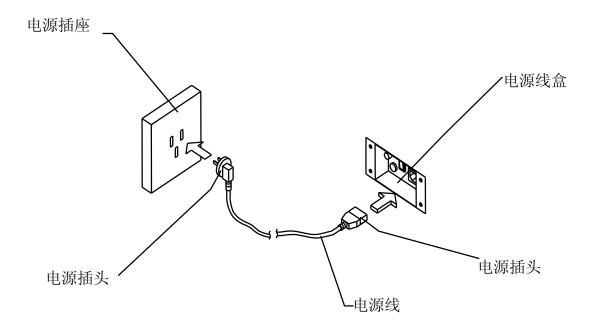

### 四、Wiring and the attention item

- The end of the wire box machine access wiring to power line, the power line plugs the other end socket.
- Please access the power according to the voltage machine identification.
   Otherwise it may cause damage to the machine.
- In order to avoid making unnecessary damage, please make sure the socket have a grounding function.
- If can not through the socket to realize the ground, please through other ways to perform grounding.

**Warning:** This machine's working voltage is 220V, please access the power according to the voltage of the machine identification, otherwise it may cause damage to the machine.