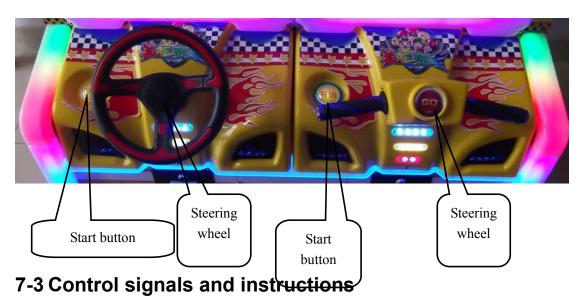

#### **7-2** Operation interface

- 1 check the attached table and IO diagram, the motherboard can input plane machine, the output
- corresponding to the connection position.
- 2.DIP adjust the reference IO table, capital letters for the factory settings, the user can adjust according to the operating conditions.